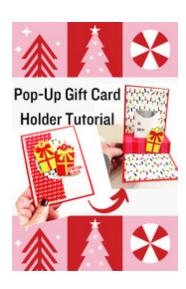

## Pop-Up Gift Card Holder

## Project Recipe:

|                                                                                                                                                                                                                                                                                                                                                                                                                                                                                                                                                                                                                                                                                                                                                                                                                                                                                                                                                                                                                                                                                                                                                                                                                                                                                                                                                                                                                                                                                                                                                                                                                                                                                                                                                                                                                                                                                                                                                                                                                                                                                                                                | 1. Cut Poppy Parade cardstock to 4-1/4" x 11" and score at 5-1/2" to create card base.                                                                            |
|--------------------------------------------------------------------------------------------------------------------------------------------------------------------------------------------------------------------------------------------------------------------------------------------------------------------------------------------------------------------------------------------------------------------------------------------------------------------------------------------------------------------------------------------------------------------------------------------------------------------------------------------------------------------------------------------------------------------------------------------------------------------------------------------------------------------------------------------------------------------------------------------------------------------------------------------------------------------------------------------------------------------------------------------------------------------------------------------------------------------------------------------------------------------------------------------------------------------------------------------------------------------------------------------------------------------------------------------------------------------------------------------------------------------------------------------------------------------------------------------------------------------------------------------------------------------------------------------------------------------------------------------------------------------------------------------------------------------------------------------------------------------------------------------------------------------------------------------------------------------------------------------------------------------------------------------------------------------------------------------------------------------------------------------------------------------------------------------------------------------------------|-------------------------------------------------------------------------------------------------------------------------------------------------------------------|
|                                                                                                                                                                                                                                                                                                                                                                                                                                                                                                                                                                                                                                                                                                                                                                                                                                                                                                                                                                                                                                                                                                                                                                                                                                                                                                                                                                                                                                                                                                                                                                                                                                                                                                                                                                                                                                                                                                                                                                                                                                                                                                                                | 2. Cut Basic White cardstock to 4" x 5-1/4" and adhere to front of card base.                                                                                     |
|                                                                                                                                                                                                                                                                                                                                                                                                                                                                                                                                                                                                                                                                                                                                                                                                                                                                                                                                                                                                                                                                                                                                                                                                                                                                                                                                                                                                                                                                                                                                                                                                                                                                                                                                                                                                                                                                                                                                                                                                                                                                                                                                | 3. Cut a 2" x 5" strip of Merry Bold & Bright Designer Series Paper (fa la la) and adhere along left side of card front, leaving a small border of white showing. |
|                                                                                                                                                                                                                                                                                                                                                                                                                                                                                                                                                                                                                                                                                                                                                                                                                                                                                                                                                                                                                                                                                                                                                                                                                                                                                                                                                                                                                                                                                                                                                                                                                                                                                                                                                                                                                                                                                                                                                                                                                                                                                                                                | 4. Die cut a large circle with the Stylish Shapes dies from the Merry Bold & Bright Designer Series Paper (lights). Adhere to center of card front.               |
|                                                                                                                                                                                                                                                                                                                                                                                                                                                                                                                                                                                                                                                                                                                                                                                                                                                                                                                                                                                                                                                                                                                                                                                                                                                                                                                                                                                                                                                                                                                                                                                                                                                                                                                                                                                                                                                                                                                                                                                                                                                                                                                                | 5. Cut 2 pieces of Merry Bold & Bright Designer Series Paper(lights) to 4" x 5-1/4". Adhere inside cardtop and bottom.                                            |
| Tear & Tape Adhesive Tear & Tape Adhesive Adhesive Adhesive Adhesive Tear & Tape Adhesive Tea | 6. Cut 2 pieces of Merry Bold & Bright Designer Series Paper (stripes) to 4" x 4-1/4". Score at 1" intervals along 4" side.                                       |
|                                                                                                                                                                                                                                                                                                                                                                                                                                                                                                                                                                                                                                                                                                                                                                                                                                                                                                                                                                                                                                                                                                                                                                                                                                                                                                                                                                                                                                                                                                                                                                                                                                                                                                                                                                                                                                                                                                                                                                                                                                                                                                                                | 7. Place 2 strips of Tear & Tape Adhesive on the 1" ends of the striped Merry Bold & Bright Designer Series Paper as shown in step 6.                             |

| 10/31/23, 2.33 F W | Fup-up Gilt Card Holder   TheseArelwyStamps                                                                                                                                                                                                                          |
|--------------------|----------------------------------------------------------------------------------------------------------------------------------------------------------------------------------------------------------------------------------------------------------------------|
|                    | 8. Fold the striped paper in half, and remove backing off of the adhesive. The adhesive should be on the outside. Place the adhesive ends along the crease of the inner card base. Close card to adhere. This should produce a pop-up "cube" when you open the card. |
|                    | 9. Adhere the gift card holder to the front of the cube with Tear & Tape Adhesive.                                                                                                                                                                                   |
|                    | 10. With the second piece of striped paper, remove the adhesive, fold the paper in half with the adhesive on the outside. Line up the paper with the bottom of the cube. Close the card to adhere.                                                                   |
|                    | 11. Die cut gifts from Poppy Parade and Lemon-Lime Twist cardstock. Add to the front of the card with dimensionals. Place another gift on the front of the pop-up.                                                                                                   |
|                    | 12. Stamp "sending cheer" in Poppy Parade ink onto Basic White cardstock, fussy cut, and add to front of card.                                                                                                                                                       |
|                    | 13. Stamp "to/from" in Black Memento ink onto the gift card holder.                                                                                                                                                                                                  |