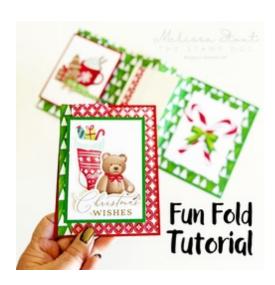

## **Fun Fold Tutorial**

http://www.stampdoc.stampinup.net melissa42@msn.com

## **Project Recipe:**

| 1. Real Red Cardstock: 4-1/4" x 5-1/2" (card base)                                                   |
|------------------------------------------------------------------------------------------------------|
| 2. Garden Green cardstock: 3-1/4" x 4-1/4"                                                           |
| 3. Basic White cardstock: (2) 3" x 4" and (1) 2-3/4" x 3-3/4"                                        |
| 4. A Little Bit Festive Paper: 5-1/2" x 11-1/2", scored at 1-1/2", 3-1/2", 5-1/2", and 7-1/2"        |
| Cut scrap piece down to 1/2" x 3-3/4"                                                                |
| 5. Watch YouTube video for assembly instructions and more examples: https://bit.ly/alittlebitfestive |