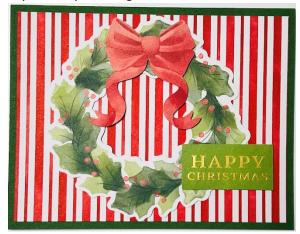

Card Base: Garden Green DSP (cut): 4" x 5-1/4"

Card Base: Basic White Layer: Pool Party

Card Base: Real Red Layer: Basic White Cut strip down to 5-1/4"