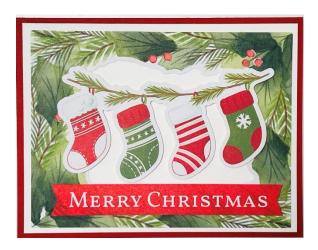

Card Base: Crumb Cake Layer: Basic White

Card Base: Very Vanilla Layer: Garden Green

Card Base: Garden Green Cut strip down to 5-1/2"

Card Base: Basic White Layer: Misty Moonlight

Card Base: Pool Party Layer Real Red