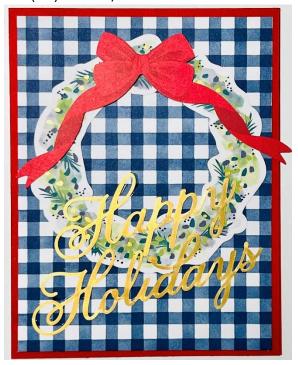

Card Base: Very Vanilla Layer: Garden Green

Card Base: Real Red Layer: Basic White

Card Base: Very Vanilla DSP (cut): 4" x 5-1/4"

Card Base: Garden Green Layer: Real Red

DSP (cut): 1-1/2" x 5-1/4"

Card Base: Crumb Cake Layer: Misty Moonlight