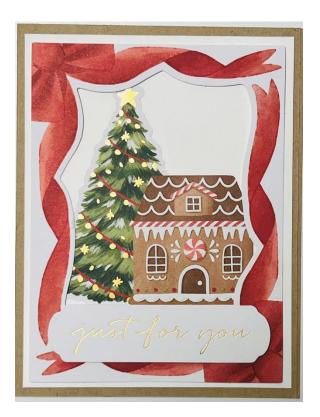

Melissa Stout, The Stamp Doc http://stampdoc.stampinup.net

Card Base: Misty Moonlight DSP (cut): 4" x 5-1/4"

Card Base: Real Red DSP (cut): 4" x 5-1/4"

Card Base: Misty Moonlight

Layer: Pool Party

Card Base: Basic White DSP (cut): 4" x 5-1/4"