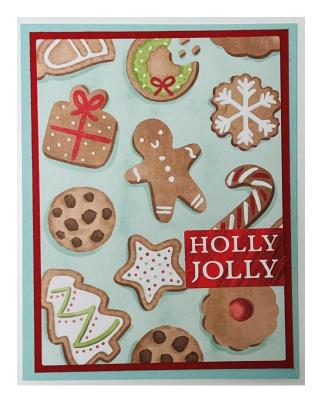

Melissa Stout, The Stamp Doc http://stampdoc.stampinup.net

Card Base: Misty Moonlight DSP (cut): 4" x 5-1/4"

Card Base: Real Red DSP (cut): 4" x 5-1/4"

Card Base: Misty Moonlight

Layer: Pool Party

Card Base: Basic White DSP (cut): 4" x 5-1/4"