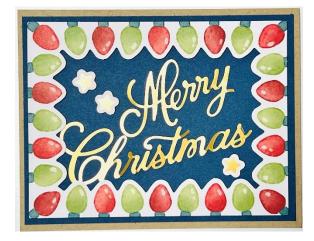

Card Base: Very Vanilla Layer: Garden Green

Card Base: Real Red Layer: Basic White

Card Base: Very Vanilla DSP (cut): 4" x 5-1/4"

Card Base: Garden Green Layer: Real Red

DSP (cut): 1-1/2" x 5-1/4"

Card Base: Crumb Cake Layer: Misty Moonlight