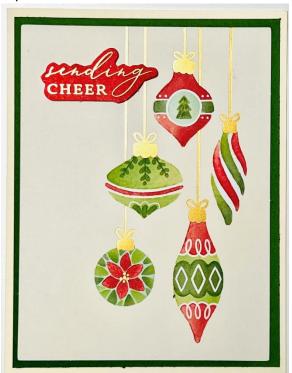

Card Base: Very Vanilla Layer: Garden Green

Card Base: Real Red Layer: Basic White

Card Base: Very Vanilla DSP (cut): 4" x 5-1/4"

Card Base: Garden Green Layer: Real Red

DSP (cut): 1-1/2" x 5-1/4"

Card Base: Crumb Cake Layer: Misty Moonlight