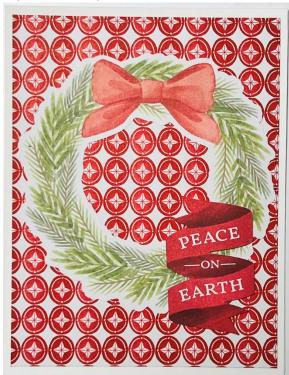

Card Base: Garden Green DSP (cut): 4" x 5-1/4"

Card Base: Basic White Layer: Pool Party

Card Base: Real Red Layer: Basic White Cut strip down to 5-1/4"