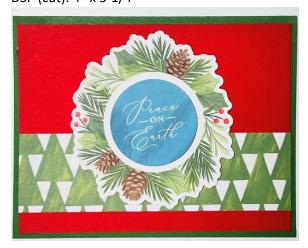

Melissa Stout, The Stamp Doc http://stampdoc.stampinup.net

Card Base: Misty Moonlight DSP (cut): 4" x 5-1/4"

Card Base: Real Red DSP (cut): 4" x 5-1/4"

Card Base: Misty Moonlight

Layer: Pool Party

Card Base: Basic White DSP (cut): 4" x 5-1/4"