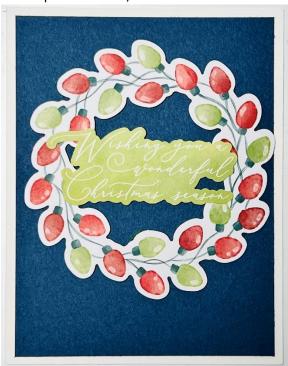

Card Base: Crumb Cake Layer: Basic White

Card Base: Very Vanilla Layer: Garden Green

Card Base: Garden Green Cut strip down to 5-1/2"

Card Base: Basic White Layer: Misty Moonlight

Card Base: Pool Party Layer Real Red