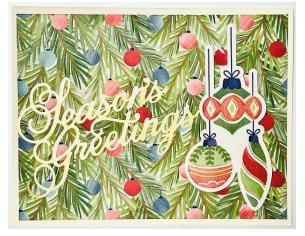

Card Base: Very Vanilla Layer: Garden Green

Card Base: Real Red Layer: Basic White

Card Base: Very Vanilla DSP (cut): 4" x 5-1/4"

Card Base: Garden Green Layer: Real Red

DSP (cut): 1-1/2" x 5-1/4"

Card Base: Crumb Cake Layer: Misty Moonlight