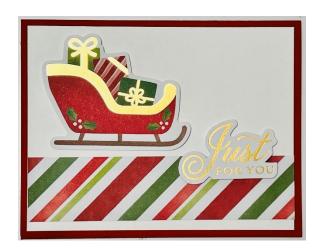

Melissa Stout, The Stamp Doc http://stampdoc.stampinup.net

Card Base: Misty Moonlight DSP (cut): 4" x 5-1/4"

Card Base: Real Red DSP (cut): 4" x 5-1/4"

Card Base: Misty Moonlight

Layer: Pool Party

Card Base: Basic White DSP (cut): 4" x 5-1/4"