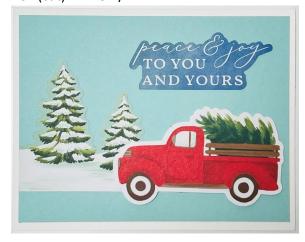

Card Base: Crumb Cake Layer: Basic White

Card Base: Very Vanilla Layer: Garden Green

Card Base: Garden Green Cut strip down to 5-1/2"

Card Base: Basic White Layer: Misty Moonlight

Card Base: Pool Party Layer Real Red