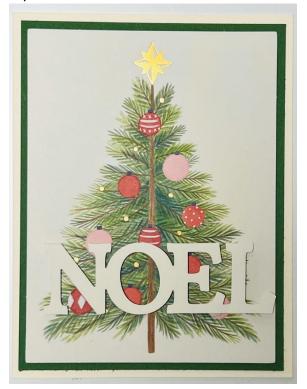

Melissa Stout, The Stamp Doc http://stampdoc.stampinup.net

Card Base: Misty Moonlight DSP (cut): 4" x 5-1/4"

Card Base: Real Red DSP (cut): 4" x 5-1/4"

Card Base: Misty Moonlight

Layer: Pool Party

Card Base: Basic White DSP (cut): 4" x 5-1/4"