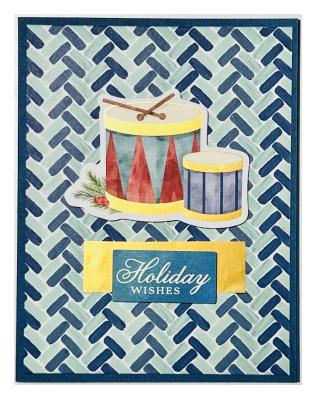

Melissa Stout, The Stamp Doc http://stampdoc.stampinup.net

Card Base: Misty Moonlight DSP (cut): 4" x 5-1/4"

Card Base: Real Red DSP (cut): 4" x 5-1/4"

Card Base: Misty Moonlight

Layer: Pool Party

Card Base: Basic White DSP (cut): 4" x 5-1/4"