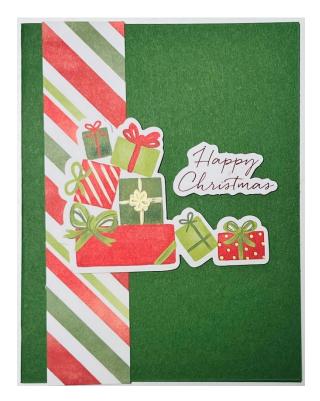

Card Base: Garden Green DSP (cut): 4" x 5-1/4"

Card Base: Basic White Layer: Pool Party

Card Base: Real Red Layer: Basic White Cut strip down to 5-1/4"