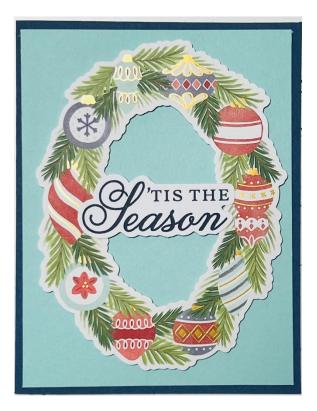

Card Base: Crumb Cake Layer: Basic White

Card Base: Very Vanilla Layer: Garden Green

Card Base: Garden Green Cut strip down to 5-1/2"

Card Base: Basic White Layer: Misty Moonlight

Card Base: Pool Party Layer Real Red