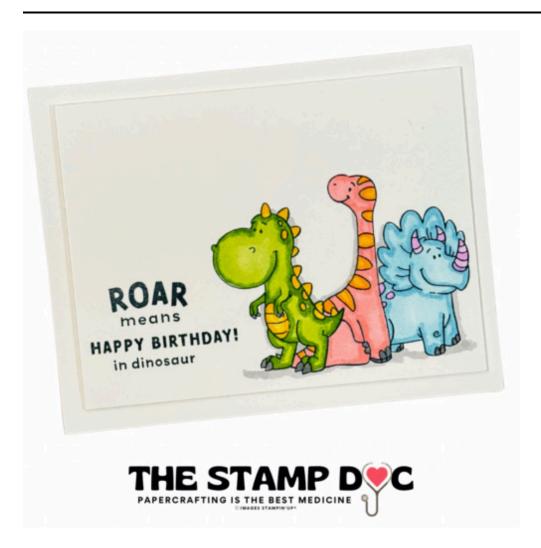

## Darling Dinos Technique Challenge Masking

## Supplies needed:

Darling Dinos Bundle (English) [164735]

Basic White 8 1/2" X 11" Thick

Cardstock

[159229]

Stampin' Up! Masking Paper [155480]

Tuxedo Black Memento Ink Pad

[132708]

Granny Apple Green Stampin' Blends Combo Pack [154885]

Blends Combo Pack [154883]

Flirty Flamingo Stampin' Blends Combo Pack [154884]

Pumpkin Pie Stampin' Blends Combo Pack [154897]

Balmy Blue Stampin' Blends Combo Pack [154830]

Fresh Freesia Stampin' Blends Combo Pack [155518]

Smoky Slate Stampin' Blends Combo Pack [154904]