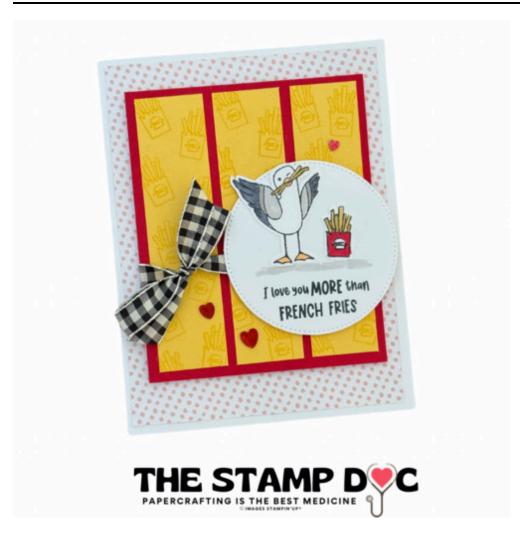

## Friendly Seagulls

http://www.stampdoc.stampinup.net melissa42@msn.com

## Supplies needed:

Friendly Seagulls
Photopolymer Stamp Set
(English)
[164961]

\$17.00

Fruit Salad 6" X 6" (15.2 X 15.2 Cm) Designer Series Paper [164943] \$12.50

Basic White 8 1/2" X 11" Thick

Cardstock

[159229]

## **Project Recipe:**

- 1. Layer 4" x 5-1/4" piece of Fruit Salad Designer Series Paper onto 5-1/2" x 8-1/2" piece of Basic White cardstock, that has been scored at 4-1/4" to create card base.
- 2. Cut 3 strips of Daffodil Delight cardstock to 1" x 4". Stamp fry box image with Daffodil Delight ink randomly onto the strips.
- 3. Layer strips onto a 3-1/2" x 4-1/4" piece of Real Red cardstock.
- 4. Tie check ribbon around Real Red cardstock in a bow and trim the ends. Adhere cardstock to card base with Dimensionals.
- 5. Stamp seagull and fry box image in black ink onto a scrap of Basic White cardstock. Fussy cut the images. Color with blends: Real Red, Wild Wheat, Peach Pie, Gray Granite, and Basic Black.